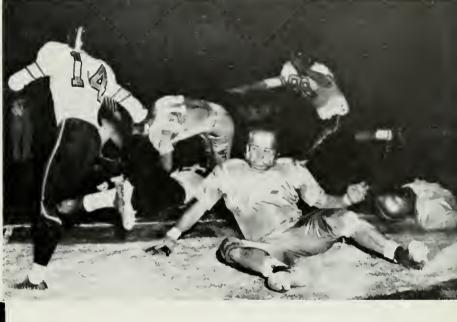

# DING SC

CLIMAXING MEN'S WEEK WAS THE UCLA-USC GAME WHICH SENT THE BRUINS TO THE ROSE BOWL HALF-TIME ACTIVITIES BROUGHT LAUGHTER AND CHEERS FROM THE BRUIN ROOTING SECTION AS A GREAT BRUIN DONKEY IMITATED THE TROJAN WARRIOR MOUNTED ON A WHITE STALLION. DURING THE GAME, SAM BROWN CONTINUED TO DAMPEN THE SC SPIRIT AS HE REPEATEDLY CRASHED THEIR LINE